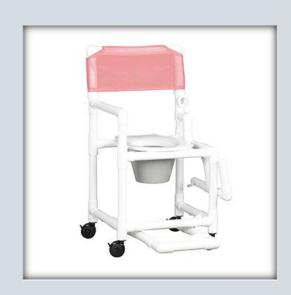

## **DATASHEET: VL SC20 P FRLDA**

## Value Line Shower Chair w/ Footrest and Left Drop Arm

| Technical Data    |         |
|-------------------|---------|
| Height:           | 41"     |
| Width:            | 20.5"   |
| Depth:            | 23"     |
| Weight:           | 25 lbs  |
| Seat Height:      | 22"     |
| Clearance:        | 20"     |
| Between the arms: | 17.25"  |
| Weight Capacity:  | 300 lbs |
| Ship Weight       | 27 lbs  |
| Shipping Method   | Parcel  |

## **Features**

- 3" durable twin wheel casters, all locking
- Clip-on seat lifts and can be removed for cleaning
- Extra support mesh backrest available in 5 Textilene® colors
- Removeable pail with lid
- Slideout footrest for added safety
- Left drop arm for easy transfers